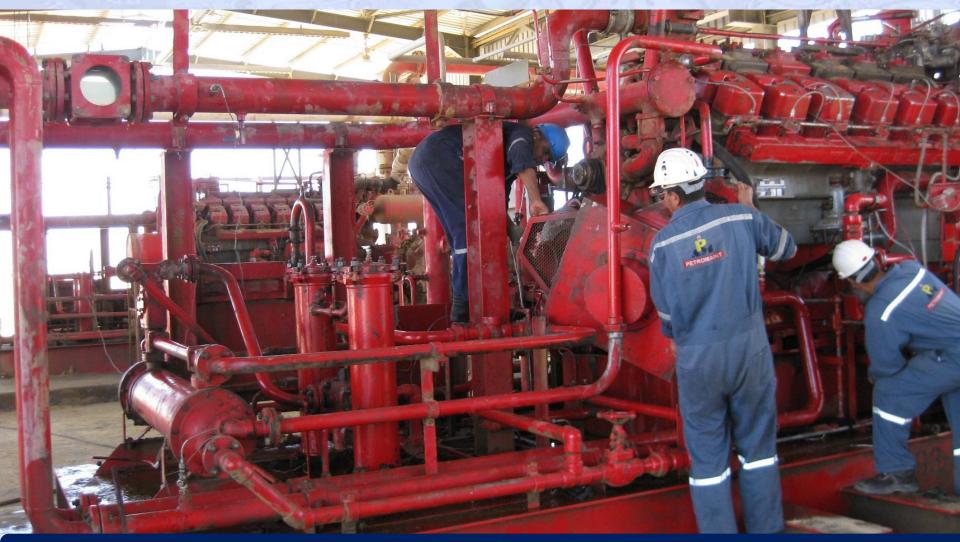

# GLOBAL MAINTENANCE CLIENTS Alexandria Mineral Oil Co."AMOC"

- 1. Lube and Special Oil complex with capacity of unit ≈ 1.250.000 MT/Y.
- 2. Maximization of Gas Oil complex: 259.000 MT/Y

**Maintenance of Compressors - AMOC** 

**Global Maintenance - AMOC** 