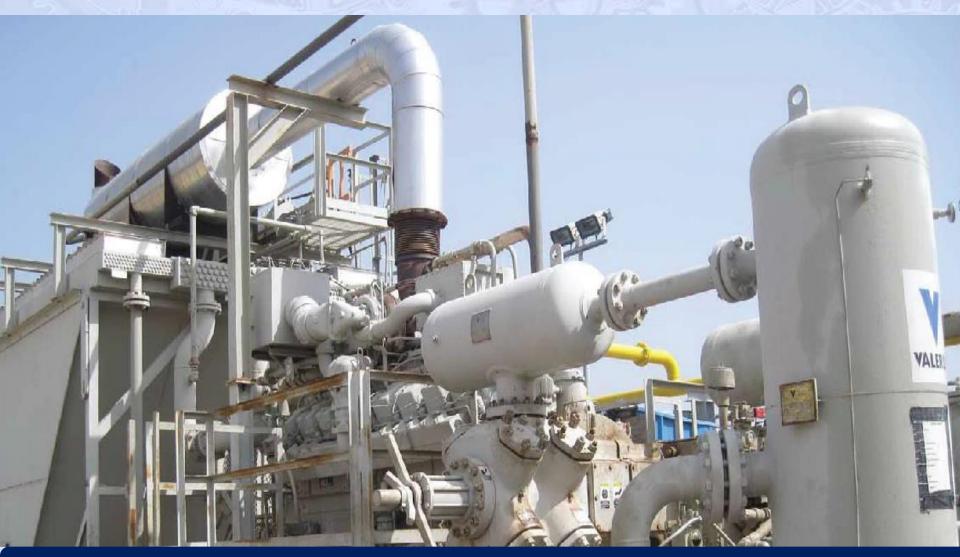

## **General Petroleum Co."GPC"(Westren Desert)**

- 9 Gathering and Receiving Stations with a capacity of 85.203 M BBL
- GPC pipelines network extend to 323 km
- 8 Processing stations with a capacity of 957.720 M BBL
- Total storage capacity of 1.455 MM BBL.

Maintenance of Gas Engines Waukesha - GPC