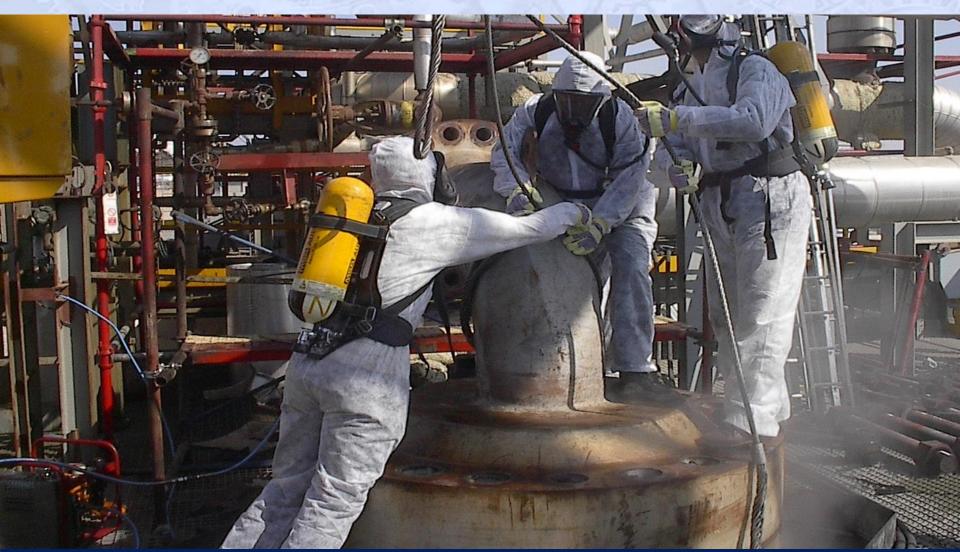

## **MAINTENANCE WORKS**

- 1. Global Maintenance.
- 2. Plant Shutdowns & Turnarounds.
- 3. Rotating Equipment.

## ROTATING EQUIPMENT

**Overhaul Maintenance of Gas Turbines - G.P.C** 

**Maintenance of High Pressure Pump - MIDOR** 

**Maintenance of Solar Gas Turbine - PETROBEL** 