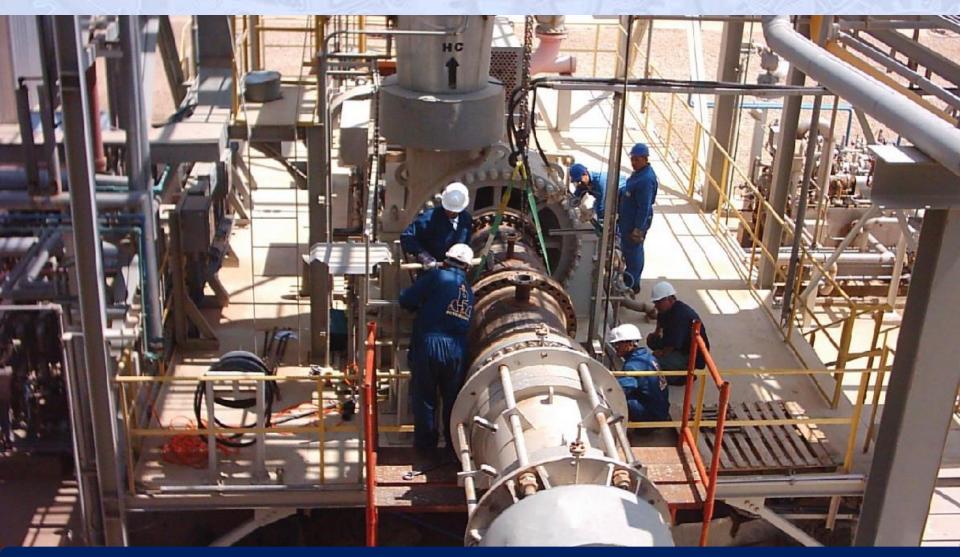

# GLOBAL MAINTENANCE CLIENTS Middle East Oil Refinery "MIDOR"

Capacity: 115,000 BBL/D, Will expanded to 160.000 BBL/D

Maintenance of Hydrocracker Reactor - MIDOR