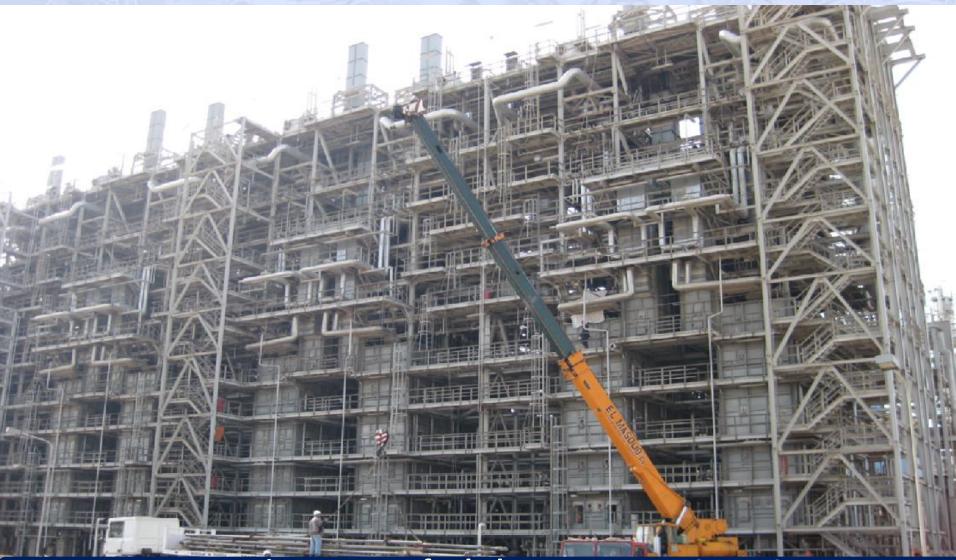

## **REVAMP&CONSTRUCTION**

- Revamp and Rehabilitation
- Fabrication and Installation
- Scaffolding ,Painting and Insulation
- Civil Work

100 000 m<sup>3</sup> Floating Roof Tanks – SUMED

Rehabilitation of Two Lines 320 km Size 42" - SUMED