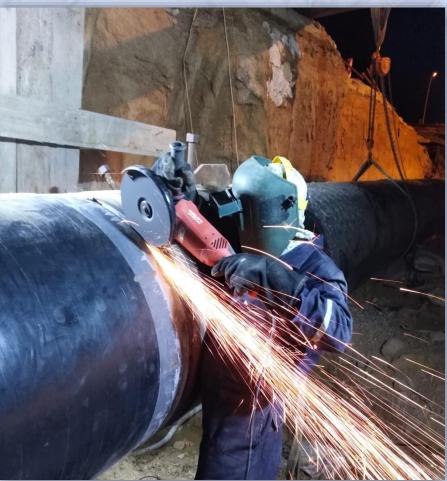

## **REVAMP&CONSTRUCTION**

- Revamp and Rehabilitation
- Fabrication and Installation
- Scaffolding ,Painting and Insulation
- Civil Work

100 000 m<sup>3</sup> Floating Roof Tanks – SUMED

Rehabilitation of Two Lines 320 km Size 42" - SUMED