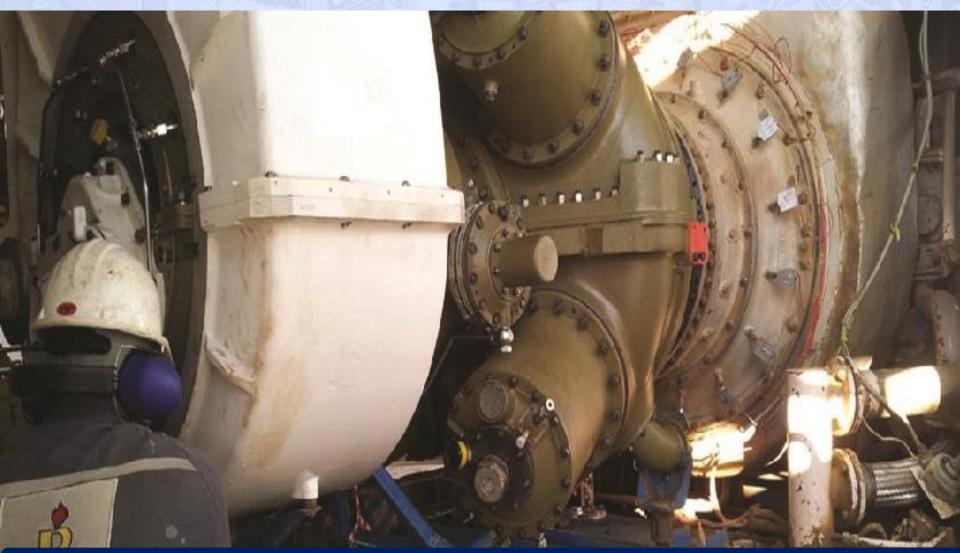

# GLOBAL MAINTENANCE CLIENTS Middle East Oil Refinery "MIDOR"

Capacity: 115,000 BBL/D, Will expanded to 160.000 BBL/D

Maintenance of Hydrocracker Reactor - MIDOR

### 22 YEARS OF SUCCESS

Maintenance of Hydrocracker Reactor Effluent Air Coolers- MIDOR