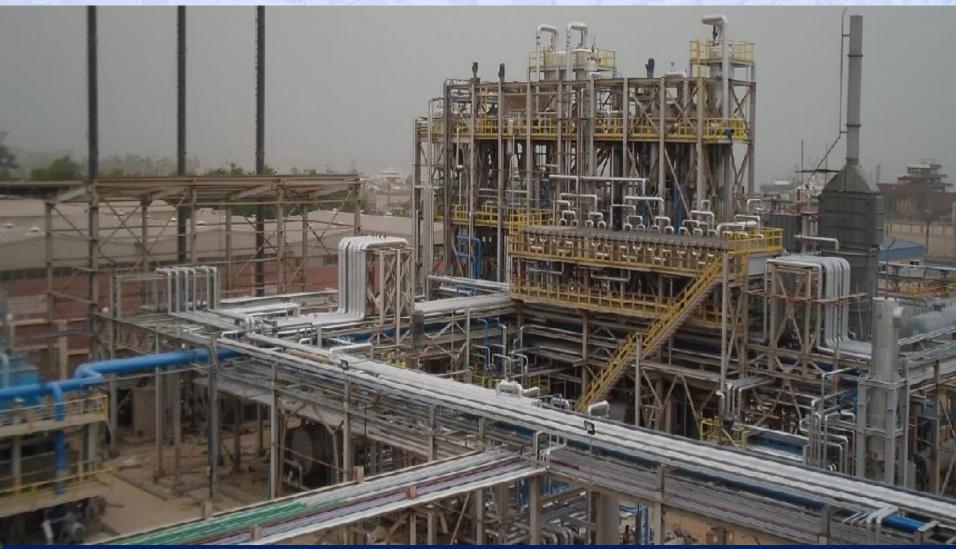

# GLOBAL MAINTENANCE CLIENTS Middle East Oil Refinery "MIDOR"

Capacity: 115,000 BBL/D, Will expanded to 160.000 BBL/D

Maintenance of Hydrocracker Reactor - MIDOR

### 22 YEARS OF SUCCESS

Maintenance of Hydrocracker Reactor Effluent Air Coolers- MIDOR