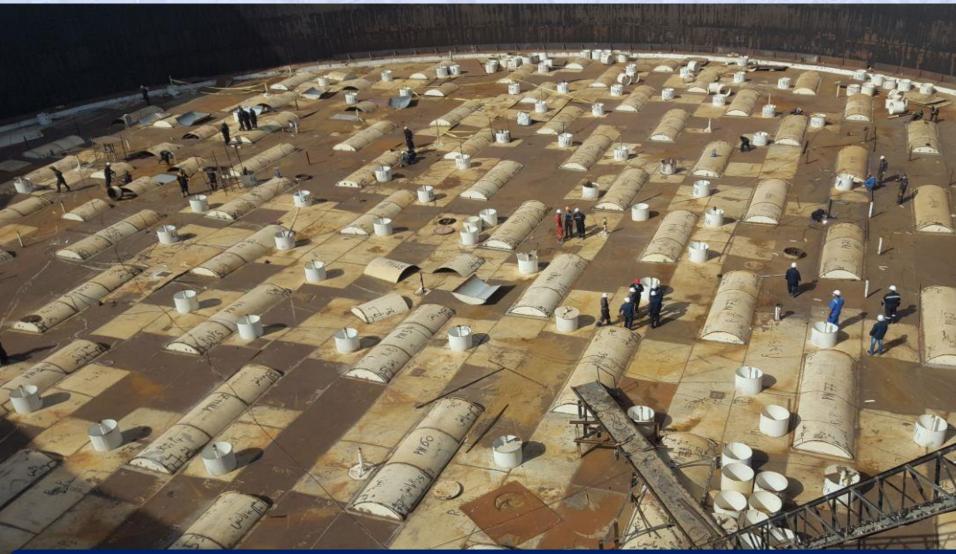

## **REVAMP&CONSTRUCTION**

- Revamp and Rehabilitation
- Fabrication and Installation
- Scaffolding ,Painting and Insulation
- Civil Work

100 000 m<sup>3</sup> Floating Roof Tanks – SUMED

Rehabilitation of Two Lines 320 km Size 42" - SUMED