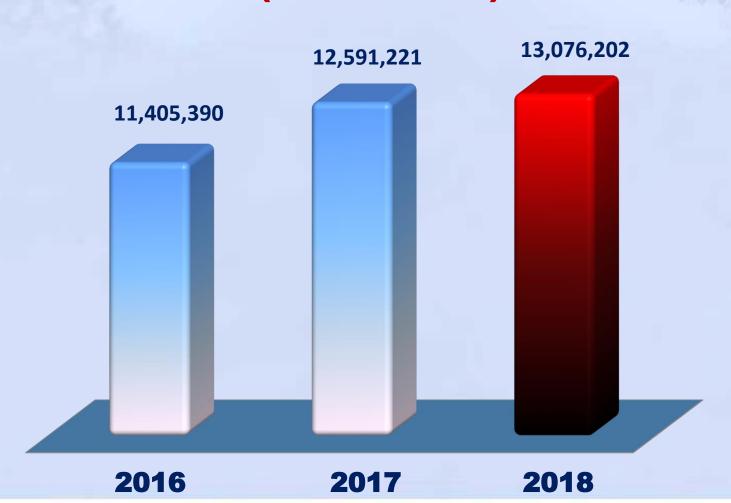

is Certificate of Authorization are subject to the provisions of the agreement set forth in the application. Any construction stamped with this certification mark shall have been built strictly in accordance with the provisions of the ASME Boiler and Pressure Vessel Code.

ALEXANDRIA PETROLEUM MAINTENANCE COMPANY (PETROMAINT) 62 Alkarnak Fields, Alnahda Industrial Area Alamryah-Alexandria

The American Society of Mechanical Engineers

Manufacture and assembly of power boilers at the above location and field sites controlled by the above location

AUTHORIZED:

October 29, 2018

EXPIRES:

October 29, 2021

CERTIFICATE NUMBER: 56,168



Managing Director, Conformity Assessment

The American Society of Mechanical Engineers







## **NUMBER OF EMPLOYEES**





## **MAN HOURS** (2016 – 2018)





# RECORDABLE INJURY FREQUENCY "RIF" (2016 – 2018)





### **MAJOR CLIENTS& BUSINESS PATENERS**





















































































































## **WORK SITES**

**Main Office & Internal Branches** 

**International Branches** 



## **SCOPE OF SERVICES**

- Maintenance Works.
- Revamp & Construction works.
- Electrical ,Instrumentation, Fiber Optics & Solar Energy.
- Offshore Works.
- Water Treatment Works.
- Technical Support Services.
- Training.



## **MAINTENANCE WORKS**

- 1. Global Maintenance.
- 2. Plant Shutdowns & Turnarounds.
- 3. Rotating Equipment.



#### 22 YEARS OF SUCCESS

### **GLOBAL MAINTENANCE CLIENTS**

#### Oil Refineries:

- Middle East Oil Refinery "MIDOR".
- Alexandria Mineral Oil Co. "AMOC