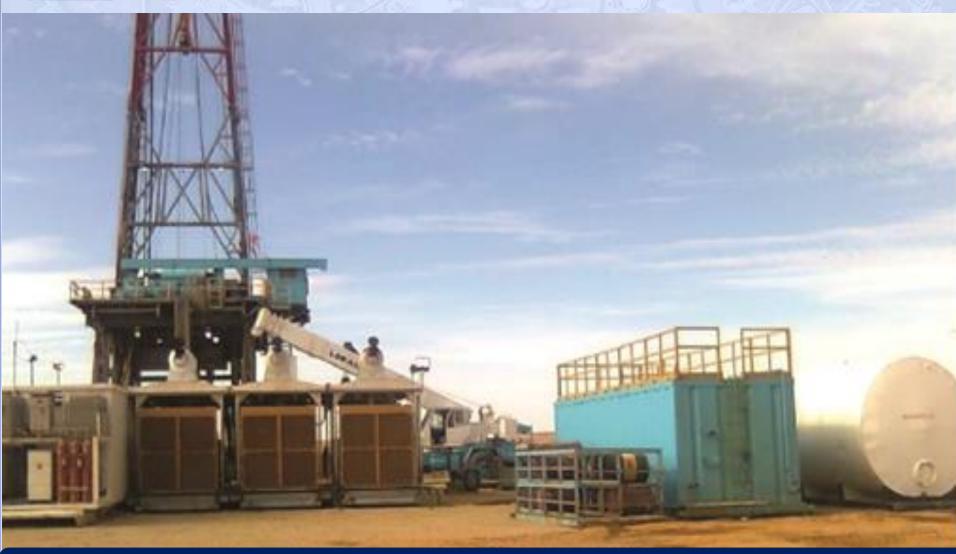

## **General Petroleum Co."GPC"(Westren Desert)**

- 9 Gathering and Receiving Stations with a capacity of 85.203 M BBL
- GPC pipelines network extend to 323 km
- 8 Processing stations with a capacity of 957.720 M BBL
- Total storage capacity of 1.455 MM BBL.

Maintenance of Gas Engines Waukesha - GPC