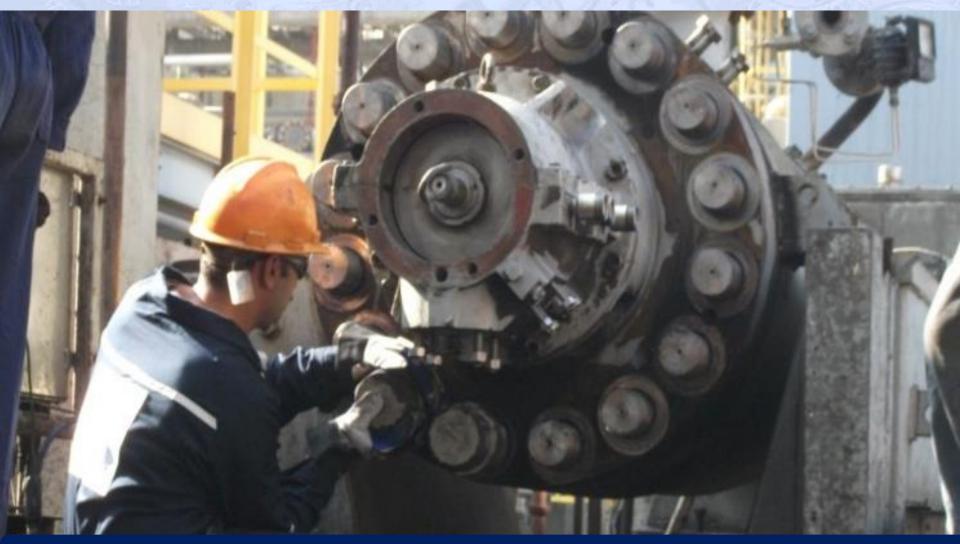

# GLOBAL MAINTENANCE CLIENTS Alexandria Mineral Oil Co."AMOC"

- 1. Lube and Special Oil complex with capacity of unit ≈ 1.250.000 MT/Y.
- 2. Maximization of Gas Oil complex: 259.000 MT/Y

**Maintenance of Compressors - AMOC** 

**Global Maintenance - AMOC** 