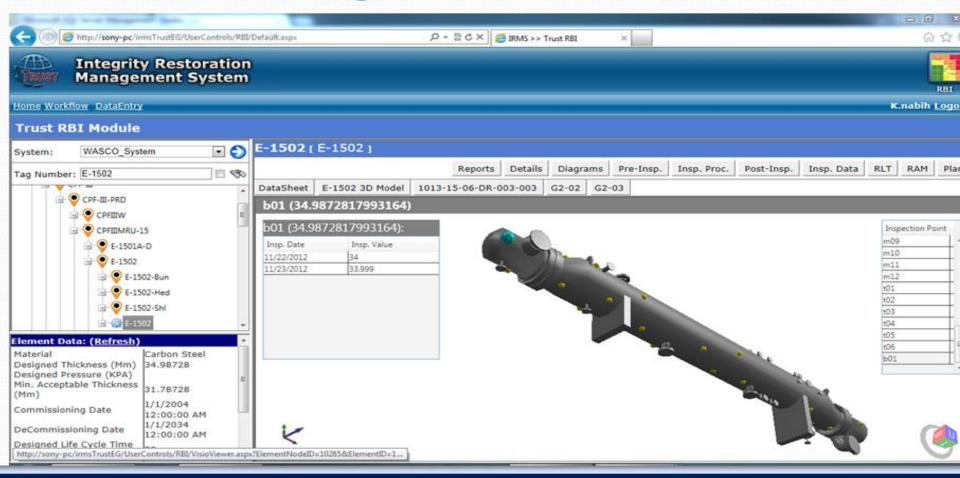

### 3D Models & Readings

Provision & Implementation of Risk based Inspection "RBI", Wasco/Petrobel

**Technical Support Services for Construction Works** 