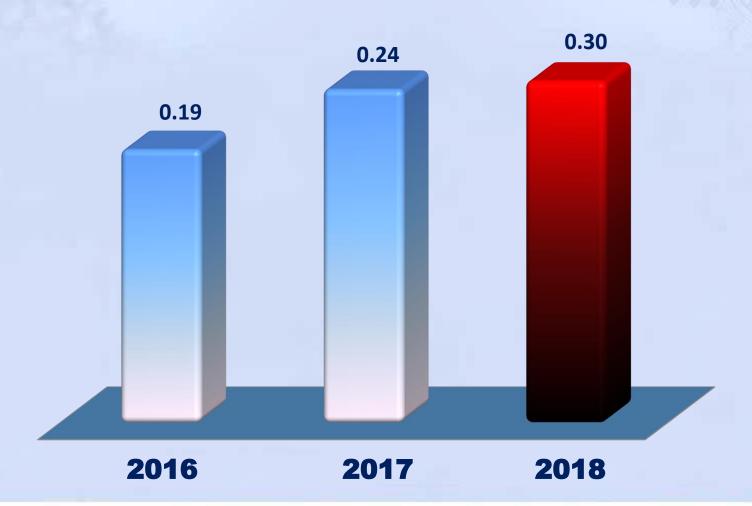

isions of the agreement set forth in the application. Any construction stamped with this certification mark shall have been built strictly in accordance with the provisions of the ASME Boiler and Pressure Vessel Code.

ALEXANDRIA PETROLEUM MAINTENANCE COMPANY (PETROMAINT) 62 Alkarnak Fields, Alnahda Industrial Area Alamryah-Alexandria

The American Society of Mechanical Engineers

Manufacture and assembly of power boilers at the above location and field sites controlled by the above location

AUTHORIZED:

October 29, 2018

EXPIRES:

October 29, 2021

CERTIFICATE NUMBER: 56,168



Managing Director, Conformity Assessment

The American Society of Mechanical Engineers







## **NUMBER OF EMPLOYEES**





## **MAN HOURS** (2016 – 2018)





# RECORDABLE INJURY FREQUENCY "RIF" (2016 – 2018)





### **MAJOR CLIENTS& BUSINESS PATENERS**





















































































































## **WORK SITES**

**Main Office & Internal Branches** 

**International Branches** 



## **SCOPE OF SERVICES**

- Maintenance Works.
- Revamp & Construction works.
- Electrical ,Instrumentation, Fiber Optics & Solar Energy.
- Offshore Works.
- Water Treatment Works.
- Technical Support Services.
- Training.



## **MAINTENANCE WORKS**

- 1. Global Maintenance.
- 2. Plant Shutdowns & Turnarounds.
- 3. Rotating Equipment.



#### 22 YEARS OF SUCCESS

### **GLOBAL MAINTENANCE CLIENTS**

#### Oil Refineries:

- Middle East Oil Refinery "MIDOR".
- Alexandria Mineral Oil Co. "AMOC".
- Alexandria National Refining & Petrochemicals Co."