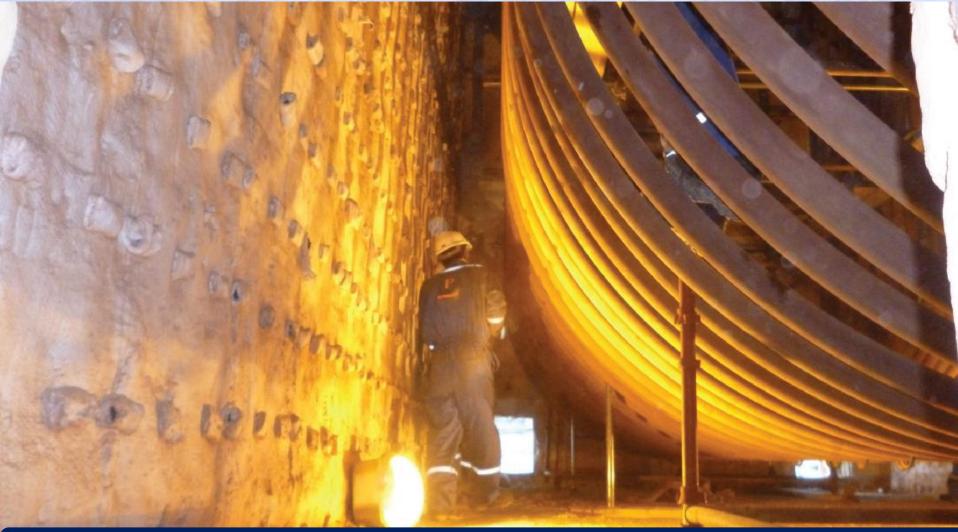

# GLOBAL MAINTENANCE CLIENTS Middle East Oil Refinery "MIDOR"

Capacity: 115,000 BBL/D, Will expanded to 160.000 BBL/D

Maintenance of Hydrocracker Reactor - MIDOR