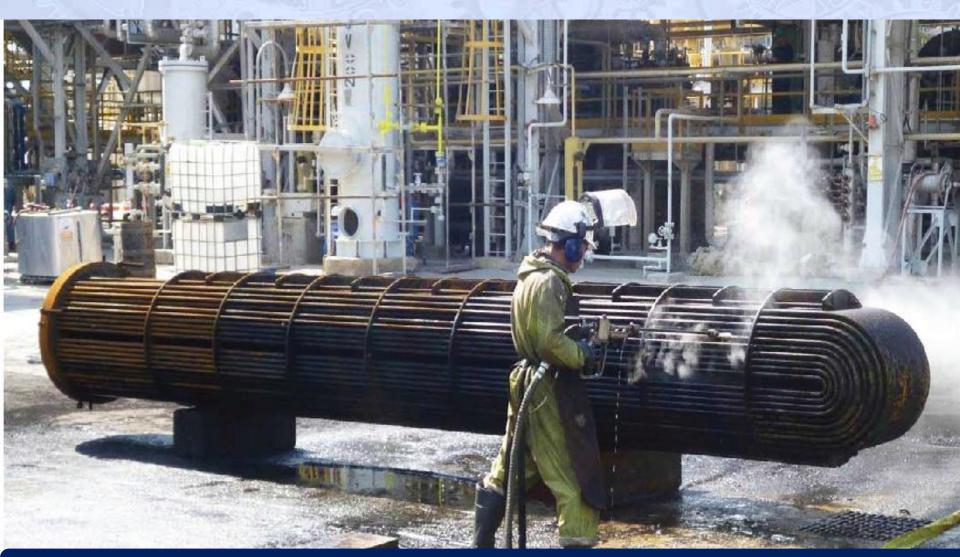

## **MAINTENANCE WORKS**

- 1. Global Maintenance.
- 2. Plant Shutdowns & Turnarounds.
- 3. Rotating Equipment.

## ROTATING EQUIPMENT

**Overhaul Maintenance of Gas Turbines - G.P.C** 

**Maintenance of High Pressure Pump - MIDOR** 

**Maintenance of Solar Gas Turbine - PETROBEL** 