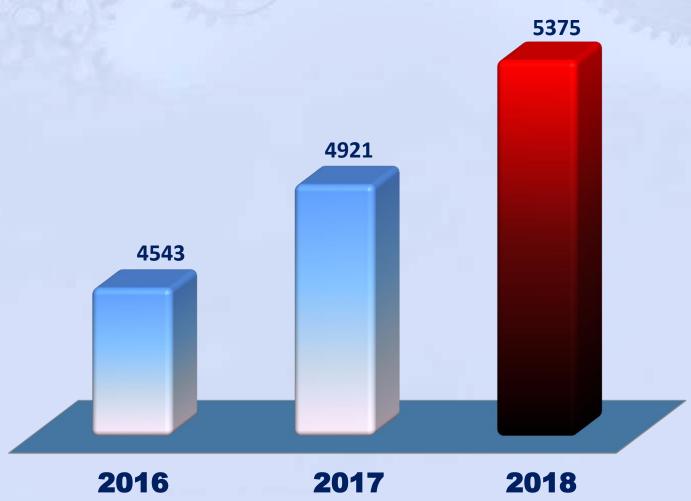

mark and the authority granted by this Certificate of Authorization are subject to the provisions of the agreement set forth in the application. Any construction stamped with this certification mark shall have been built strictly in accordance with the provisions of the ASME Boiler and Pressure Vessel Code.

ALEXANDRIA PETROLEUM MAINTENANCE COMPANY (PETROMAINT) 62 Alkarnak Fields, Alnahda Industrial Area Alamryah-Alexandria

The American Society of Mechanical Engineers

Manufacture and assembly of power boilers at the above location and field sites controlled by the above location

AUTHORIZED:

October 29, 2018

EXPIRES:

October 29, 2021

CERTIFICATE NUMBER: 56,168



Managing Director, Conformity Assessment

The American Society of Mechanical Engineers







## **NUMBER OF EMPLOYEES**





## **MAN HOURS** (2016 – 2018)





# RECORDABLE INJURY FREQUENCY "RIF" (2016 – 2018)





### **MAJOR CLIENTS& BUSINESS PATENERS**





















































































































## **WORK SITES**

**Main Office & Internal Branches** 

**International Branches** 



## **SCOPE OF SERVICES**

- Maintenance Works.
- Revamp & Construction works.
- Electrical ,Instrumentation, Fiber Optics & Solar Energy.
- Offshore Works.
- Water Treatment Works.
- Technical Support Services.
- Training.



## **MAINTENANCE WORKS**

- 1. Global Maintenance.
- 2. Plant Shutdowns & Turnarounds.
- 3. Rotating Equipment.



#### 22 YEARS OF SUCCESS

### **GLOBAL MAINTENANCE CLIENTS**

#### Oil Refineries:

- Middle East Oil Refinery "MIDOR"