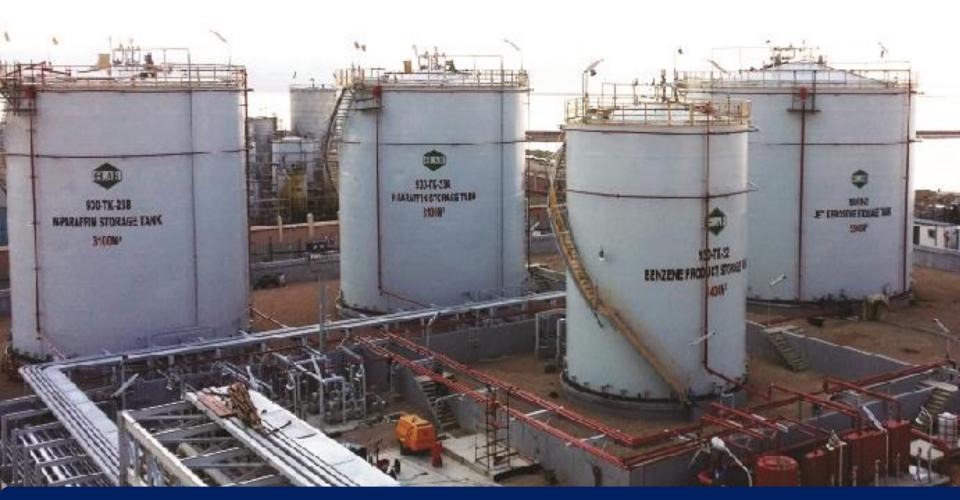

## **Egyptian Linear Alkyl Benzene Co."ELAB"**

Linear Alkyl Benzene Capacity of 100000 Ton /Year.

**Overhaul Maintenance of Hydrogen Screw Compressor - ELAB** 