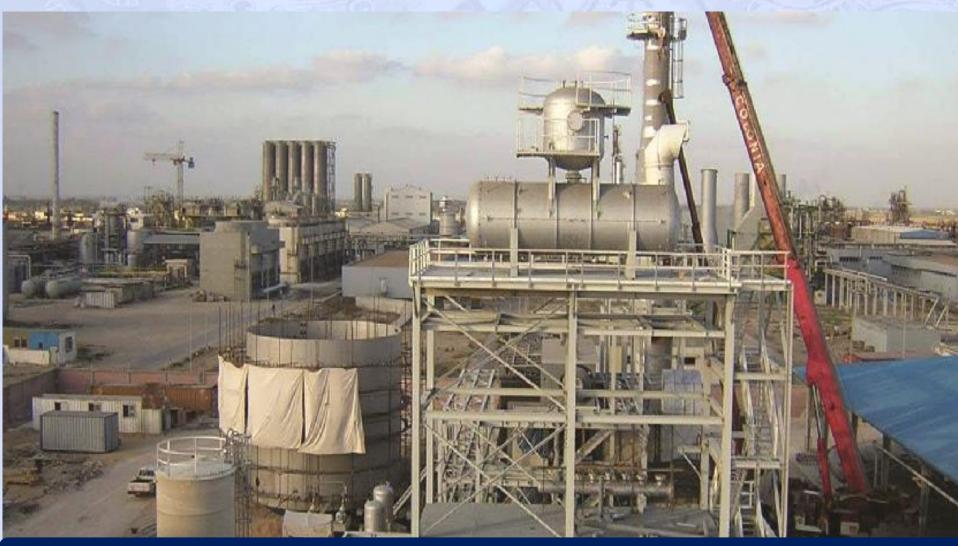

# GLOBAL MAINTENANCE CLIENTS Middle East Oil Refinery "MIDOR"

Capacity: 115,000 BBL/D, Will expanded to 160.000 BBL/D

Maintenance of Hydrocracker Reactor - MIDOR

### 22 YEARS OF SUCCESS

Maintenance of Hydrocracker Reactor Effluent Air Coolers- MIDOR