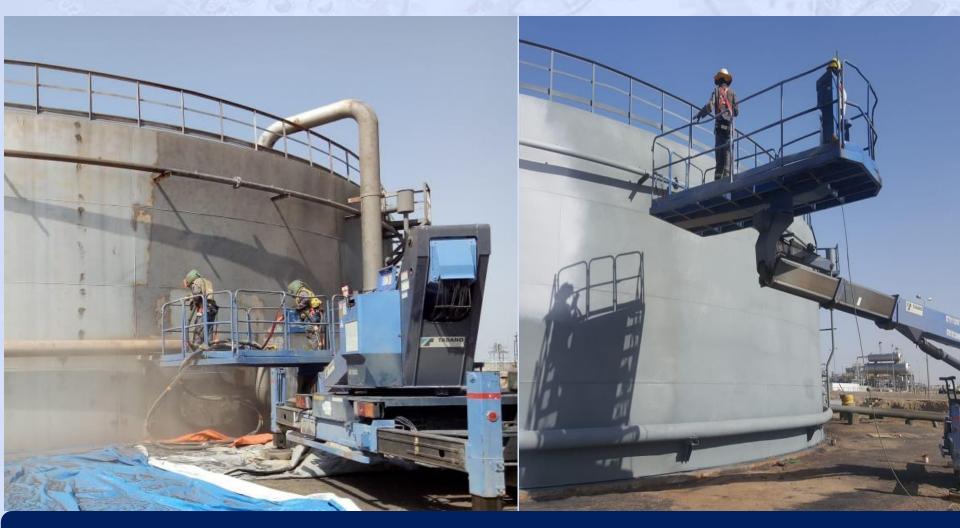

Tanks Construction at Siba Fields – Basra Iraq (Kuwait Energy)

Sand Blasting & Painting Tank - Basra Iraq (Exxon Mobil)