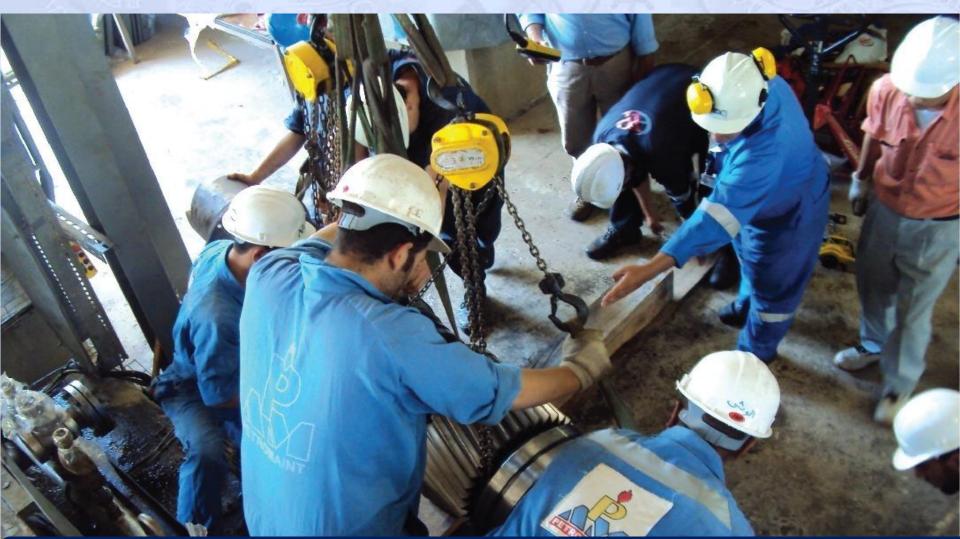

## **REVAMP&CONSTRUCTION**

- Revamp and Rehabilitation
- Fabrication and Installation
- Scaffolding ,Painting and Insulation
- Civil Work

100 000 m<sup>3</sup> Floating Roof Tanks – SUMED

Rehabilitation of Two Lines 320 km Size 42" - SUMED