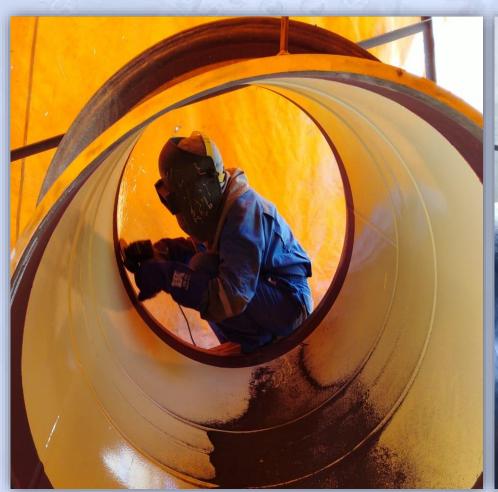

## **MAINTENANCE WORKS**

- 1. Global Maintenance.
- 2. Plant Shutdowns & Turnarounds.
- 3. Rotating Equipment.