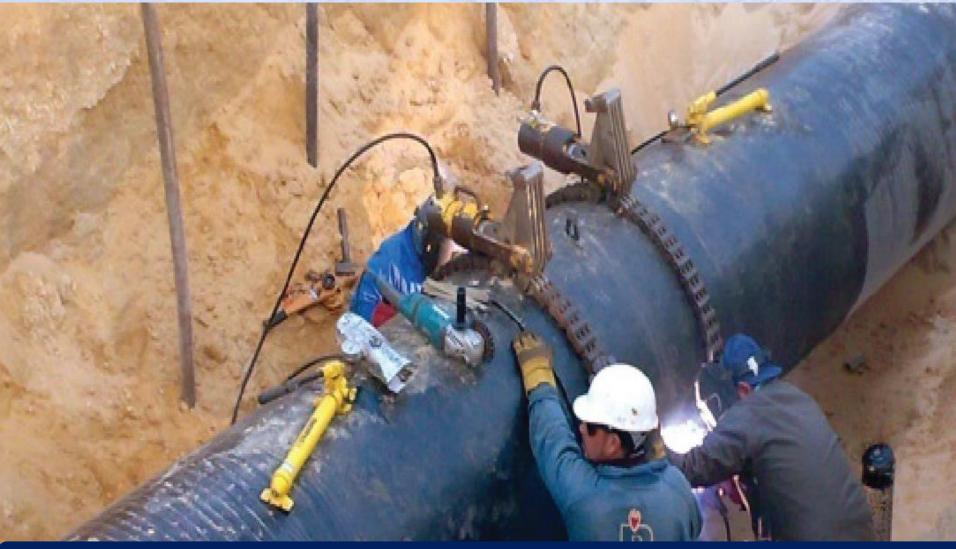

## **REVAMP&CONSTRUCTION**

- Revamp and Rehabilitation
- Fabrication and Installation
- Scaffolding ,Painting and Insulation
- Civil Work

100 000 m<sup>3</sup> Floating Roof Tanks – SUMED

Rehabilitation of Two Lines 320 km Size 42" - SUMED