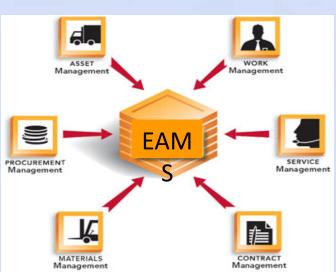

# **Enterprise Asset Management (EAMS)**

- Enterprise Asset Management (EAMS) means the whole life optimal management of the physical assets of an organization to maximize value.
- EAMS Modules:
  - -Asset Management
  - Work Management
  - Inventory
  - Procurement
- Example of EAMS Packages:
- -Maximo