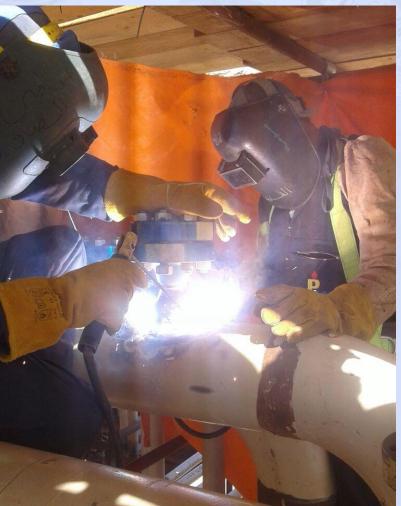

## **MAINTENANCE WORKS**

- 1. Global Maintenance.
- 2. Plant Shutdowns & Turnarounds.
- 3. Rotating Equipment.